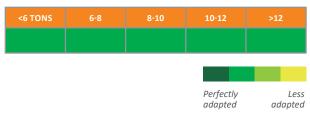

# **ES FARADAY**

#### MID-EARLY MAIZE



BENEFITS



STABILITY AND REGULARITY PERFORMANCES

HIGH GRAIN YIELD IN ALL CONDITIONS, ESPECIALLY IN WATER STRESS SITUATIONS

#### **VERY QUICK DRYDOWN**

NTITY CAR

- **Wernel type:** Fint-Dent / Dent
- **Registered:** European Catalogue

Ukraine, Russia, Kazachstan

- **Accumulated temperatures:** 
  - Silking date :

900° Fodder (32%H2O): 1790°

#### **MORPHOLOGY**

**7** High heigh and High ear insertion

#### **YIELD COMPONENTS**





Kernels/row 27,63



**CULTURE TIPS** 

- Normal conditions in grain:
  - 85,000 seeds/ha
- Favourable conditions in grain:
  - 97,000 seeds/ha





### **GRAIN YIELD PROFILE**





## **AGRONOMIC PROFILE**





## **MULTIPLE USES**

The CACTUS label is based on an analysis of the performance of varieties in water-limited situations.
ES FARADAY is particularly adapted to water stress situations.



Tropical Dent ® is an exclusive to LIDEA original corn family that brings a very strong heterosis effect to hybrids improving their performance and the quick drydown.