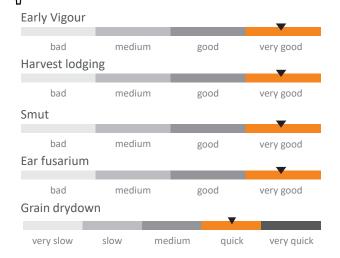

# **ES FARADAY**

#### MID-EARLY MAIZE



BENEFITS



STABILITY AND REGULARITY PERFORMANCES

HIGH GRAIN YIELD IN ALL CONDITIONS, ESPECIALLY IN WATER STRESS SITUATIONS

#### **VERY QUICK DRYDOWN**

NTITY CAR

- **Wernel type:** Fint-Dent / Dent
- **Registered:** European Catalogue

Ukraine, Russia, Kazachstan

- **Accumulated temperatures:** 
  - Silking date :

900° Fodder (32%H2O): 1790°

#### **MORPHOLOGY**

**7** High heigh and High ear insertion

#### **YIELD COMPONENTS**





Kernels/row 27,63



**CULTURE TIPS** 

- Normal conditions in grain:
  - 85,000 seeds/ha
- Favourable conditions in grain:
  - 97,000 seeds/ha





### **GRAIN YIELD PROFILE**





## **AGRONOMIC PROFILE**





## **MULTIPLE USES**

The CACTUS label is based on an analysis of the performance of varieties in water-limited situations.
ES FARADAY is particularly adapted to water stress situations.



Tropical Dent ® is an exclusive to LIDEA original corn family that brings a very strong heterosis effect to hybrids improving their performance and the quick drydown.