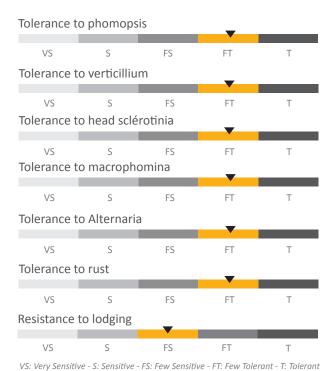

## **AGRONOMIC PROFILE**

The variety is perfectly adapted to the situation The variety is adapted to the situation

Cool and wet