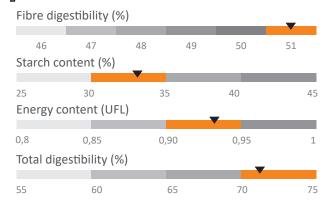

ITY** 

**ENTITY CAR** 

- **Wernel type:** Flint-Dent
- **Registered:** European Catalogue
- **Accumulated temperatures:** 
  - Silking date: 830°
  - Fodder (32% DM): 1250°

#### **MORPHOLOGY**

**Tall height and low ear insertion** 

#### **YIELD COMPONENTS**



Kernels/row



- **CULTURE TIPS**
- Medium potential location:
  - 105,000 seeds/ha
- High potential location:
  - 110,000 seeds/ha





## **YIELD PROFILE**

| <12 TONS | 12-14 | 14-16 | 16-18                | >18             |
|----------|-------|-------|----------------------|-----------------|
|          |       |       |                      |                 |
|          |       |       |                      |                 |
|          |       |       | Perfectly<br>adapted | Less<br>adapted |



## **NUTRI PROFILE**





# **AGRONOMIC PROFILE**

| Early Vigour    |        |      | •         |  |  |
|-----------------|--------|------|-----------|--|--|
| bad             | medium | good | very good |  |  |
| Harvest lodging |        |      |           |  |  |
|                 |        |      | <b>V</b>  |  |  |
| bad             | medium | good | very good |  |  |
| Smut            |        |      | _         |  |  |
|                 |        |      | Y .       |  |  |
| bad             | medium | good | very good |  |  |
| Stay-green      |        |      | _         |  |  |
| la a al         |        |      |           |  |  |
| bad             | medium | good | very good |  |  |



## **MULTIPLE USES**

Suitable for methanisation, very good biogas yield for its precocity.