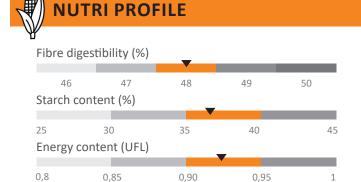

#### **HIGH-QUALITY FEED**

**DENTITY CARD** 

- **Wernel type:** Flint-dent
- **Registered:** European Catalogue
- **Accumulated temperatures:** 
  - Silking date: 870°
  - Fodder (32% DM): 1440°