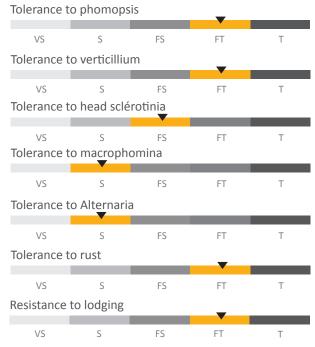

### **AGRONOMIC PROFILE**

VS: Very Sensitive - S: Sensitive - FS: Few Sensitive - FT: Few Tolerant - T: Tolerant

The variety is perfectly adapted to the situation The variety is adapted to the situation