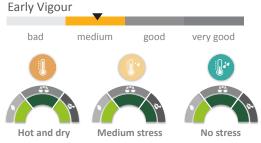

# AGRONOMIC PROFILE

VS: Very Sensitive - S: Sensitive - FS: Few Sensitive - FT: Few Tolerant - T: Tolerant

The variety is perfectly adapted to the situation

The variety is adapted to the situation

Cool and wet