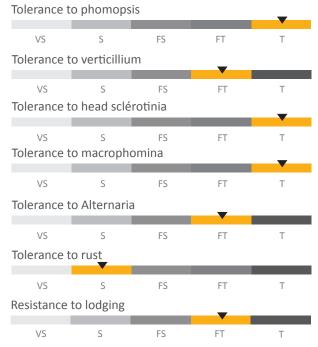

# AGRONOMIC PROFILE

VS: Very Sensitive - S: Sensitive - FS: Few Sensitive - FT: Few Tolerant - T: Tolerant

The variety is perfectly adapted to the situation

The variety is adapted to the situation

Cool and wet