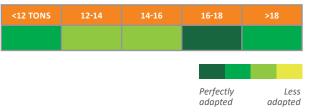

# **CS ADJANI**

MID-EARLY MAIZE





BENEFITS

**SILAGE LOOK / TALL PLANT** 

**GOOD FEED VALUE WITH HIGH LEVEL ON ENERGY AND STARCH** 

**GOOD YIELD IN BIOGAS USE** 

**DENTITY CARD** 

- **Wernel type:** Flint/Flint Dent
- **Registered:** European Catalogue
- **Accumulated temperatures:** 
  - Silking date: 870°
  - Fodder (32% DM): 1520°

### **MORPHOLOGY**

**Tall height and average ear insertion** 

### **YIELD COMPONENTS**



Kernels/row



**CULTURE TIPS** 

- Medium potential location:
  - 103,000 seeds/ha
- High potential location:
  - 103,000 seeds/ha



## **YIELD PROFILE**





## **NUTRI PROFILE**





## **AGRONOMIC PROFILE**





## **MULTIPLE USES**

**High methanisation potential.** 

#### www.lidea-seeds.com