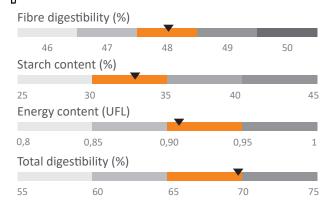

# **CS ADJANI**

MID-EARLY MAIZE





BENEFITS

**SILAGE LOOK / TALL PLANT** 

**GOOD FEED VALUE WITH HIGH LEVEL ON ENERGY AND STARCH** 

**GOOD YIELD IN BIOGAS USE** 

**DENTITY CARD** 

- **Wernel type:** Flint/Flint Dent
- **Registered:** European Catalogue
- **Accumulated temperatures:** 
  - Silking date: 870°
  - Fodder (32% DM): 1520°

### **MORPHOLOGY**

**Tall height and average ear insertion** 

### **YIELD COMPONENTS**



Kernels/row



**CULTURE TIPS** 

- Medium potential location:
  - 103,000 seeds/ha
- High potential location:
  - 103,000 seeds/ha



## **YIELD PROFILE**





## **NUTRI PROFILE**





## **AGRONOMIC PROFILE**





## **MULTIPLE USES**

**High methanisation potential.** 

#### www.lidea-seeds.com