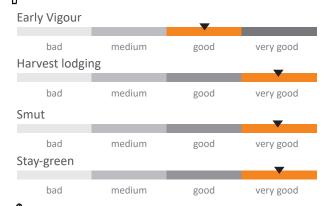

# **CS ADJANI**

MID-EARLY MAIZE





BENEFITS

**SILAGE LOOK / TALL PLANT** 

**GOOD FEED VALUE WITH HIGH LEVEL ON ENERGY AND STARCH** 

**GOOD YIELD IN BIOGAS USE** 

**DENTITY CARD** 

- **Wernel type:** Flint/Flint Dent
- **Registered:** European Catalogue
- **Accumulated temperatures:** 
  - Silking date: 870°
  - Fodder (32% DM): 1520°

### **MORPHOLOGY**

**Tall height and average ear insertion** 

### **YIELD COMPONENTS**



Kernels/row



**CULTURE TIPS** 

- Medium potential location:
  - 103,000 seeds/ha
- High potential location:
  - 103,000 seeds/ha



## **YIELD PROFILE**





## **NUTRI PROFILE**





## **AGRONOMIC PROFILE**





## **MULTIPLE USES**

**High methanisation potential.** 

#### www.lidea-seeds.com