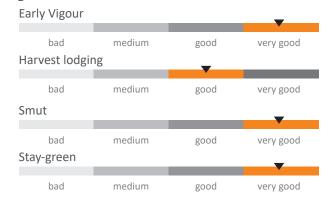

# **RECORDER**

**EARLY MAIZE** 





BENEFITS

HIGH SILAGE YIELD IN ALL AREAS

**GOOD EARLY VIGOUR** 

TALL PLANT WITH STRAIGHT LEAVES AND GOOD GREEN MASS

**DENTITY CARD** 

- **Wernel type:** Flint Dent
- **Registered:** European Catalogue
- **Accumulated temperatures:** 
  - Silking date: 860°
  - Fodder (32% DM): 1470°

### **MORPHOLOGY**

**Tall height and high ear insertion** 

### **YIELD COMPONENTS**



Kernels/row



- **CULTURE TIPS**
- Medium potential location:
  - 97,000 seeds/ha
- High potential location:
  - 97,000 seeds/ha



YIELD PROFILE

<12 TONS 12-14 14-16 16-18 >18

Perfectly Less adapted adapted



## **AGRONOMIC PROFILE**



www.lidea-seeds.com