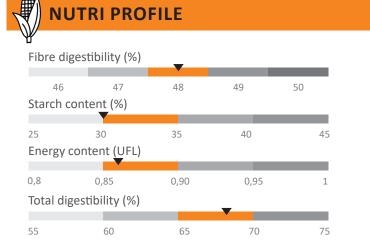

# **RECORDER**

**EARLY MAIZE** 





BENEFITS

HIGH SILAGE YIELD IN ALL AREAS

**GOOD EARLY VIGOUR** 

TALL PLANT WITH STRAIGHT LEAVES AND GOOD GREEN MASS

**DENTITY CARD** 

- **Wernel type:** Flint Dent
- **Registered:** European Catalogue
- **Accumulated temperatures:** 
  - Silking date: 860°
  - Fodder (32% DM): 1470°

### **MORPHOLOGY**

**Tall height and high ear insertion** 

### **YIELD COMPONENTS**



Kernels/row



- **CULTURE TIPS**
- Medium potential location:
  - 97,000 seeds/ha
- High potential location:
  - 97,000 seeds/ha



YIELD PROFILE

<12 TONS 12-14 14-16 16-18 >18

Perfectly Less adapted adapted



## **AGRONOMIC PROFILE**



www.lidea-seeds.com