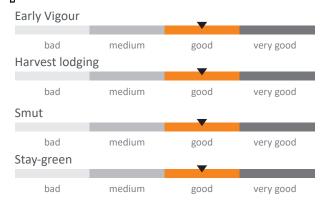

# **SPYCI CS**

### **VERY EARLY MAIZE**







BENEFITS

#### **HIGHLY DIGESTIBLE FODDER**

**ENSURES FODDER STOCKS** 

FLEXIBILITY: FODDER OR GRAIN HARVEST

**DENTITY CARD** 

- **Wernel type:** Flint-Dent
- Registered: European Catalogue
- **Accumulated temperatures:** 
  - Silking date: 855°
  - Fodder (32% DM): 1440°
  - Grain (32% H2O): 1665°

#### **MORPHOLOGY**

**Average** height and low ear insertion

#### **YIELD COMPONENTS**



Kernels/row 32



**CULTURE TIPS** 

- Normal conditions in grain:
  - 110,000 seeds/ha
- Favourable conditions in grain:
  - 105,000 seeds/ha



## YIELD PROFILE





# **NUTRI PROFILE**





# AGRONOMIC PROFILE





# **MULTIPLE USES**

- Suitable for Methanisation: 12688 m3 de biogaz/ha.
- Suitable in silage and grain.



#### www.lidea-seeds.com