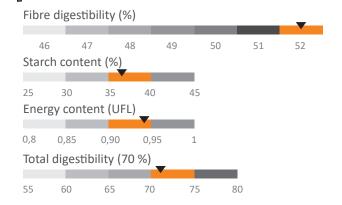

# **SPYCI CS**

### **VERY EARLY MAIZE**







BENEFITS

#### **HIGHLY DIGESTIBLE FODDER**

**ENSURES FODDER STOCKS** 

FLEXIBILITY: FODDER OR GRAIN HARVEST

**DENTITY CARD** 

- **Wernel type:** Flint-Dent
- Registered: European Catalogue
- **Accumulated temperatures:** 
  - Silking date: 855°
  - Fodder (32% DM): 1440°
  - Grain (32% H2O): 1665°

#### **MORPHOLOGY**

**Average** height and low ear insertion

#### **YIELD COMPONENTS**



Kernels/row 32



**CULTURE TIPS** 

- Normal conditions in grain:
  - 110,000 seeds/ha
- Favourable conditions in grain:
  - 105,000 seeds/ha



## YIELD PROFILE





# **NUTRI PROFILE**





# AGRONOMIC PROFILE





# **MULTIPLE USES**

- Suitable for Methanisation: 12688 m3 de biogaz/ha.
- Suitable in silage and grain.



#### www.lidea-seeds.com