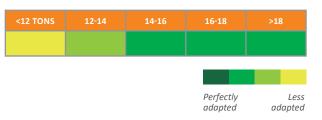

# **SPYCI CS**

### **VERY EARLY MAIZE**







BENEFITS

#### **HIGHLY DIGESTIBLE FODDER**

**ENSURES FODDER STOCKS** 

FLEXIBILITY: FODDER OR GRAIN HARVEST

**DENTITY CARD** 

- **Wernel type:** Flint-Dent
- Registered: European Catalogue
- **Accumulated temperatures:** 
  - Silking date: 855°
  - Fodder (32% DM): 1440°
  - Grain (32% H2O): 1665°

#### **MORPHOLOGY**

**Average** height and low ear insertion

#### **YIELD COMPONENTS**



Kernels/row 32



**CULTURE TIPS** 

- Normal conditions in grain:
  - 110,000 seeds/ha
- Favourable conditions in grain:
  - 105,000 seeds/ha



## YIELD PROFILE





# **NUTRI PROFILE**





# AGRONOMIC PROFILE





# **MULTIPLE USES**

- Suitable for Methanisation: 12688 m3 de biogaz/ha.
- Suitable in silage and grain.



#### www.lidea-seeds.com