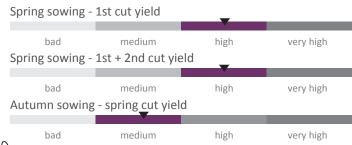

#### **RECORD YIELD FROM THE 1ST CUT**

• **CHOISI** offers a very high production potential in the first cut (114% of the CTPS controls) and an excellent second cut.

## PRODUCTIVITY