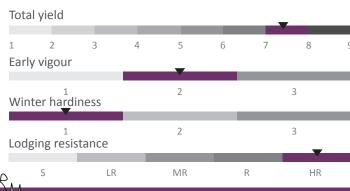

## QUALITY

Resistance ratings: HR: High Resistance /> 50%, R: Resistant / 21-50%, MR: Moderate Resistance / 15-30%, LR: Low resistance / 9-14%, S: Suceptible / 0-5%.

Yield: 9 = Outstanding; 1 = Poor; Blank = Insufficent data.

Winter hardiness: 1 = High hardiness; 2 = Medium hardiness; 3 = Low hardiness. Early vigour: 1= Less early 2 = Early 3 = Very early.