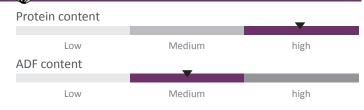

## THE HIGHEST PROTEIN PRODUCTION

 A combinaison of high protein content and productivity makes IDYLLE the best producer of protein by ha.

## QUALITY

Resistance ratings: HR: High Resistance /> 50%, R: Resistant / 21-50%, MR: Moderate Resistance / 15-30%, LR: Low resistance / 9-14%, S: Suceptible / 0-5%.

Yield: 9 = Outstanding; 1 = Poor; Blank = Insufficent data.