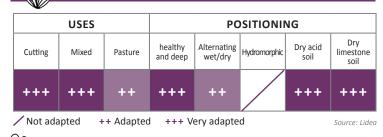

# LOKIS COCKSFOOT/ORCHARDGRASS



# BENEFITS

#### TO MAKE FORAGE IN COLD CLIMATE

- Its resistance to cold brings greater durability to the meadow and allows an abundant and rich spring production.
- Its hardiness makes it one of the centerpieces of mountain grassland.

## ABUNDANT AND EARLY PRODUCTION

- Among the earliest, **LOKIS** will ensure a large forage stock early in the season.
- Ideal for early grassing and cutting.

# **IDENTITY CARD**

| LATIN NAME           |   |  |  |  |
|----------------------|---|--|--|--|
| 🔊 Dactylis glomerata |   |  |  |  |
| EARLINESS            |   |  |  |  |
| 🕖 Mid-late           |   |  |  |  |
| REGISTRATIO          | N |  |  |  |

🔊 FR

clover or Alfalfa.

# **CULTURE TIPS**



• Can be mixed with tall fescue and white

### USES



#### EARLINESS

| Heading date                            | 07 may   |
|-----------------------------------------|----------|
| 20 cm lenght date                       | 31 march |
| Days between 20 cm stage<br>and heading | 39 days  |

### 

1st cut vield

| ISt cut yielu        |        |      |           |
|----------------------|--------|------|-----------|
|                      |        | •    |           |
| bad<br>Spring yield  | medium | high | very high |
|                      |        |      |           |
| bad                  | medium | high | very high |
| Summer yield         |        |      |           |
|                      | •      |      |           |
| low<br>Tatal visited | medium | high | very high |
| Total yield          |        | _    |           |
|