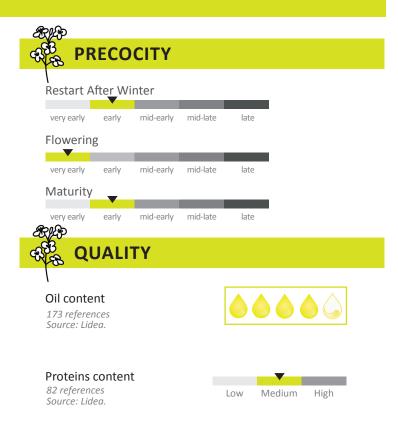

#### **YIELD COMPONENTS**

**Siliques lenght:** medium

**TKW:** medium

#### **VIGOUR**

**Automnal vigour:** medium

**Vigour after winter:** good