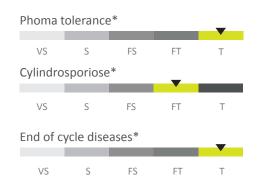

## **TOLERANCE TO DISEASES, INSECTS AND PARASITES**

VS: Very Sensitive - S Sensitive - FS: Few Sensitive - FT: Few Tolerant - T: Tolerant \* Lidea database.