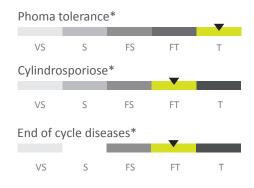

# TOLERANCE TO DISEASES, INSECTS AND PARASITES

VS: Very Sensitive - S Sensitive - FS: Few Sensitive - FT: Few Tolerant - T: Tolerant \* Lidea database.