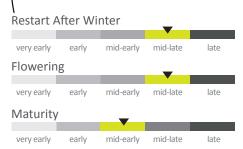

DISEASE PROFILE ALL ALONG THE CYCLE TO MAINTAIN POTENTIAL

DENTITY CARD

### **YIELD COMPONENTS**

**Siliques lenght:** medium

**TKW:** high

#### **VIGOUR**

**Automnal vigour:** medium

**Vigour after winter:** medium



|                          | VS | S | FS | FT | Т |
|--------------------------|----|---|----|----|---|
| Stem Elongation          |    |   |    |    |   |
| Lodging                  |    |   |    |    |   |
| Pod shaterring tolerance |    |   |    |    |   |
| Frost resistance         |    |   |    |    |   |

**CULTURE TIPS** 

Emergence target around 25-35 plants/ m2 (not too high to avoid elongation and have strong roots)

Density to adapt to your soil:

• Deep soil: 35 Kernels/m2

• Medium soil: 40 Kernels/m2

• Superficial soil: 45 Kernels/m2



## **PRECOCITY**





## **QUALITY**

#### Oil content

98 references Source: Lidea. 88888

Proteins content

89 references Source: Lidea.





# TOLERANCE TO DISEASES, INSECTS AND PARASITES



VS: Very Sensitive - S Sensitive - FS: Few Sensitive - FT: Few Tolerant - T: Tolerant \* Lidea database.