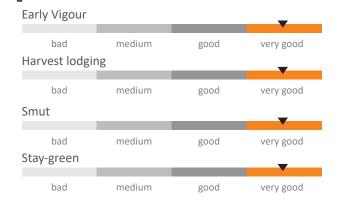

### **ES JOKER**

**EARLY MAIZE** 







BENEFITS

TRIPLE USE HYBRID FOR SILAGE, GRAIN AND BIOGAS

**HIGH SILAGE YIELD** 

IMPRESSIVE PLANT DEVELOPMENT WITH A HIGH SHARE OF LEAVES

**DENTITY CARD** 

- **Wernel type:** Flint / Flint-Dent
- Registered: European Catalogue
- **Accumulated temperatures:** 
  - Silking date: 860°
  - Fodder (32% DM): 1490°

### **MORPHOLOGY**

**Tall height and high ear insertion** 

#### **YIELD COMPONENTS**



Kernels/row



**CULTURE TIPS** 

- Medium potential location:
  - 103,000 seeds/ha
- High potential location:
  - 103,000 seeds/ha



www.lidea-seeds.com

# YIELD PROFILE <12 TONS 12-14 14-16 16-18 >18 Perfectly adapted adapted



## AGRONOMIC PROFILE

**NUTRI PROFILE** 





### **MULTIPLE USES**

The good grain quality allows a subsequente harvest as grain maize in case of high fodder stocks.