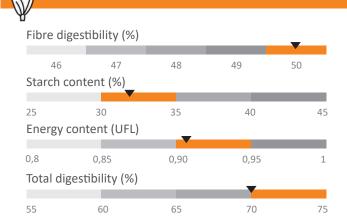

### **ES JOKER**

**EARLY MAIZE** 







BENEFITS

TRIPLE USE HYBRID FOR SILAGE, GRAIN AND BIOGAS

**HIGH SILAGE YIELD** 

IMPRESSIVE PLANT DEVELOPMENT WITH A HIGH SHARE OF LEAVES

**DENTITY CARD** 

- **Wernel type:** Flint / Flint-Dent
- Registered: European Catalogue
- **Accumulated temperatures:** 
  - Silking date: 860°
  - Fodder (32% DM): 1490°

### **MORPHOLOGY**

**Tall height and high ear insertion** 

#### **YIELD COMPONENTS**



Kernels/row



**CULTURE TIPS** 

- Medium potential location:
  - 103,000 seeds/ha
- High potential location:
  - 103,000 seeds/ha



www.lidea-seeds.com

# YIELD PROFILE <12 TONS 12-14 14-16 16-18 >18 Perfectly adapted adapted



## AGRONOMIC PROFILE

**NUTRI PROFILE** 





### **MULTIPLE USES**

The good grain quality allows a subsequente harvest as grain maize in case of high fodder stocks.