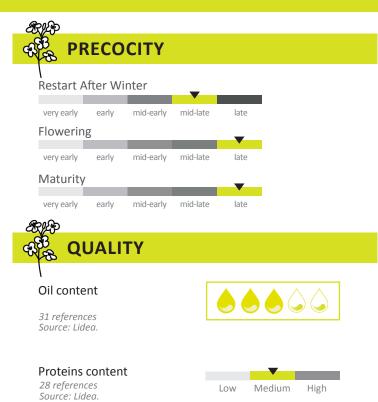

#### **YIELD COMPONENTS**

**TKW:** High

#### **VIGOUR**

- **Automnal vigour:** very good
- **Vigour after winter:** very good