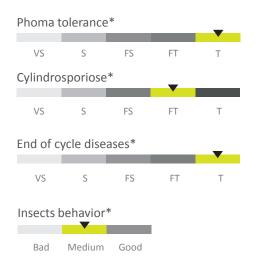

SECURISATION OF POTENTIAL THANKS TO A DOUBLE PHOMA TOLERANCE

**DENTITY CARD** 

#### AGRONOMIC CHARACTERISTICS\*

|                          | VS | S | FS | FT | Т |
|--------------------------|----|---|----|----|---|
| Stem Elongation          |    |   |    |    |   |
| Lodging                  |    |   |    |    |   |
| Pod shaterring tolerance |    |   |    |    |   |
| Frost resistance         |    |   |    |    |   |

## TOLERANCE TO DISEASES, INSECTS AND PARASITES

VS: Very Sensitive - S Sensitive - FS: Few Sensitive - FT: Few Tolerant - T: Tolerant \* Lidea database.