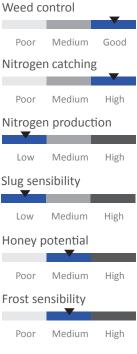

# **AGRONOMIC CHARACTERISTICS**

### **Ø Forage uses:** no Aptitude for summer sowing

|         |              |           |    | meed of  |     |
|---------|--------------|-----------|----|----------|-----|
|         |              |           |    |          |     |
| Poor    | Medium       | Good      |    | Poor     | N   |
| Aptitud | e for fall s | owing     |    | Nitroger | ٦C  |
| Poor    | Medium       | Good      |    | Poor     | N   |
| Aptitud | e for wint   | er sowing | 5  | Nitrogei | n p |
|         |              |           |    |          |     |
| Poor    | Medium       | Good      |    | Low      | N   |
| Aptitud | for broad    | cast sowi | ng | Slug sen | sik |
| Poor    | Medium       | Good      |    | Low      | N   |
| Develop | oment spe    | ed        |    | Honey p  | ot  |
| Poor    | Medium       | Good      |    | Poor     | N   |
| Biomass | s potentia   |           |    | Frost se | nsi |
|         |              |           |    |          |     |
| Poor    | Medium       | High      |    | Poor     | N   |